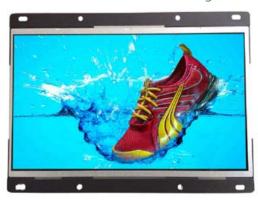

## 11.6" OpenFrame VideoPoster LCD Media Player

Commercial-Grade HD Digital Media Player & LCD Video Display System

The 11.6" Openframe VideoPoster 1080P Media Player(OP1160) is a smart-designed video display, which can be easily integrated into a special housing, Kiosk, product display or any other type of product presentation. The frame is made out of metal so it can be installed into very compact profile. It has an extra inlet of power supply to support easy integration.

# 11.6" OpenFrame LCD Media Player

Commercial-Grade HD Digital Media Player & LCD Video Display System