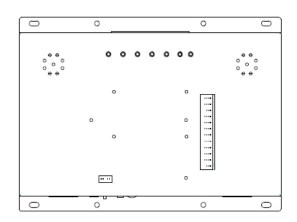

## Mechanical Drawings

#### Interface

Card Slot: SD/MMC USB: USB 2.0 Host Power Jack: 12V /1A DC in Video Line-in: HDMI in (optional)

GPIO: 4-pin x 8pcs