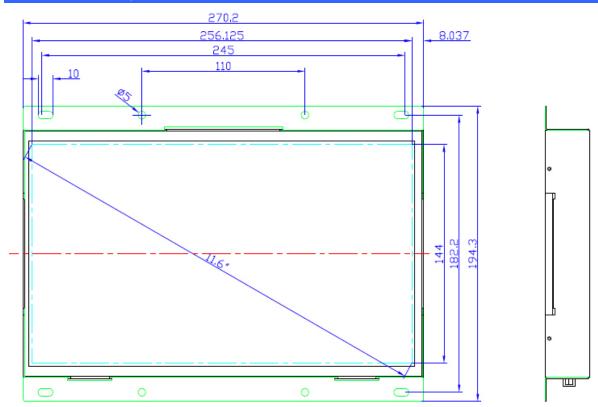

## Mechanical Drawings

## **LCD Panel Information**

Screen size : 13.3" (Diagonal) Active area : 293.76(W)×165.24(H) mm Max. Resolution : 1920 (H) x 1080 (V)

Brightness: 300 cd/m2 Contrast ratio: 1000: 1

Viewing angle: 85/85/85/85(L/R/U/D)

## Shipping Info

W x D x H : 271x195x30.3mm

Weight: 2.8Kgs