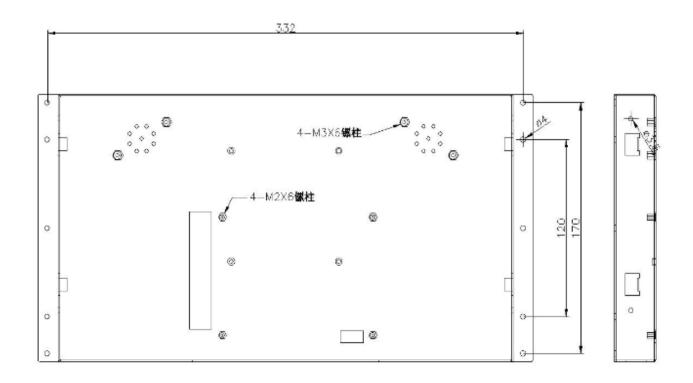

### Shipping Info

W x D x H : 342x180x30.3mm

Weight: 3.2Kgs

## Mechanical Drawings