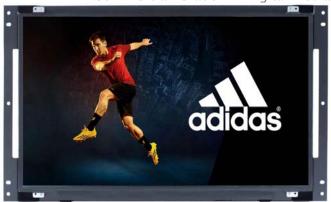

# 17.3" OpenFrame VideoScreen LCD Media Player

Commercial-Grade HD Digital Media Player & LCD Video Display System

The 17.3" Openframe VideoScreen 1080P Media Player(ADOP-1730) is a smart-designed video display for built-in purpose, which can be easily integrated into a special housing, Kiosk, product display or any other type of product presentation. The frame is made out of metallic so it can be installed in rugged conditions. It has an extra inlet of power supply to support easy integration. It comes with various interface for custom requirements.

- > Easy integration into exisiting chassis
- > Loop / Auto Playback Mode
- > USB Auto-Copy Conent Update
- > Interactivity Via Motion sensor, Push Buttons, Touchscreen (optional)