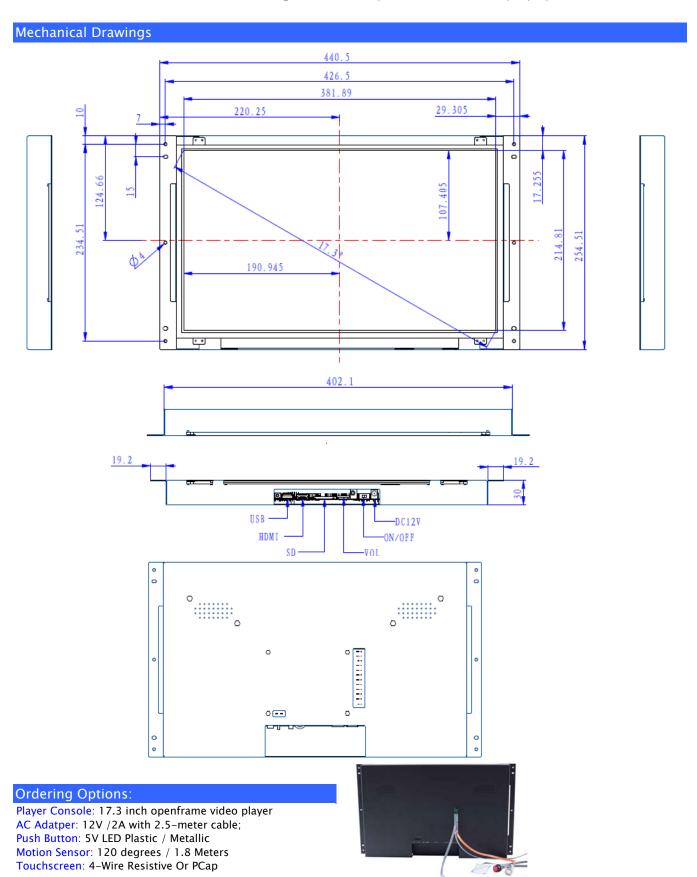

#### **LCD Panel Information**

Screen size: 17.3" (Diagonal)

Active area: 381.888(W)×214.812(H) mm Max. Resolution: 1920(H) x 1080 (V)

Brightness: 300 cd/m2 Contrast ratio: 700:1

Viewing angle: 89/89/89/89(L/R/U/D)

Aspect Ratio: 16:9

#### Shipping Info

W x D x H (unit/Box): 440\*254.5\*37.5mm / 528x110x395mm Carton Size:54x35.5x41cm/3pcs; N.W. / G.W.: 12/13kgs