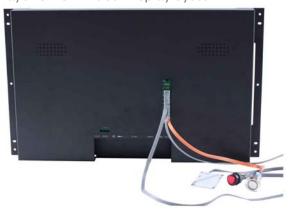

### Interface

Card Slot: SD/MMC USB: USB 2.0 Host

Power Jack: 12V /2 A DC in Video Line-in: HDMI in (Optional)

GPIO: 4-pin x 8pcs