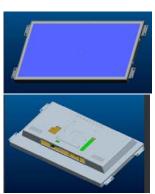

# **LCD Panel Information**

Screen size: 18.5" (Diagonal)

Active area: (W x H). 40.98 x 23.04 cm (16.13 x 9.07 in.)

Max. Resolution: 1366 (H) x 768 (V)

Brightness: 250 cd/m2 Contrast ratio: 1000:1

Viewing angle: 80/80/70/70(L/R/U/D)

Aspect Ratio: 16:9