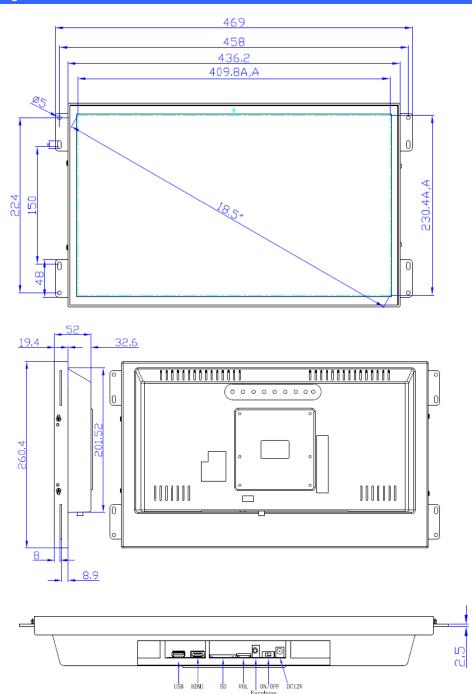

n

Video: 720 x 576 pixels (PAL) 720 x 480 pixels (NTSC)

1280 x 720 1920 x 1080

#### Audio

Audio Format: MP3

Stereo Output: Speakers, 2x2W/8Ω

#### Photo

**Photo Format: JPEG** 

Playmode: Auto Slideshow With Adjustable Interval

#### **Options**

Interactivity: Motion sensor, Push Buttons, Touchscreen Portrait / Landscape **USB Auto Copy** 

# **Working Conditions**

Operating Temperature:0°C to 50°C

Relative Humidity: 5% - 95% (Non-Condensing)

#### Shipping Info

W x D x H (unit/Box): 468\*288\*52mm / 528x110x395mm Carton Size:54x35.5x41cm/3pcs; N.W. / G.W.: 12/13kgs

## Storage

SD Card, USB Drive, Internal Memory



Point-of-Sale
Industrial
Commercial

# 18.5" OpenFrame LCD Media Player

Commercial-Grade HD Digital Media Player & LCD Video Display System

# Mechanical Drawings



### **Ordering Options:**

Player Console: 18.5 inch openframe video player

AC Adatper: 12V /2A

Push Button: 5V LED Plastic / Metallic Motion Sensor: 120 degrees / 1.8 Meters

Touchscreen: 4-Wire Resistive