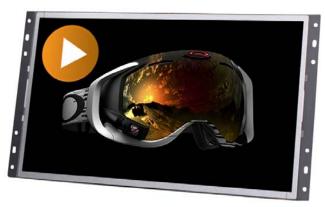

## 21.5" OpenFrame VideoPoster 1080P Media Player

Commercial-Grade HD Digital Media Player & LCD Video Display System

The 21.5" Openframe VideoPoster 1080P Media Player(ADOP-2150M) is a dedicated plug & play advertising video display, ideal for in-store product demo & presentation. The unit consists of a full HD 1080p video decoder that plays loss-free 1080P video on the 21.5 inch TFT-LCD 1920x1080 pixels, optional with a touchscreen as well as GPIO controlled push button options.

## **LCD Panel Information**

Screen size : 21.5" (Diagonal) Active area : 476.6(H) x 268.1(V) mm Max. Resolution : 1920 (H) x 1080 (V)

Brightness: 250 cd/m2 Contrast ratio: 1000: 1

Viewing angle: 85/85/85/85(L/R/U/D)

Aspect Ratio: 16:9