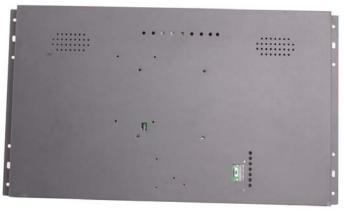

## Interface

Card Slot: SD USB: USB 2.0 Host

Power Jack: 12V /3.5A DC in Video Line-in: HDMI in (Optional)

GPIO: 4-pin x 8pcs

## Audio

Audio Format: MP3

Stereo Output: Speakers, 2x3W/8Ω