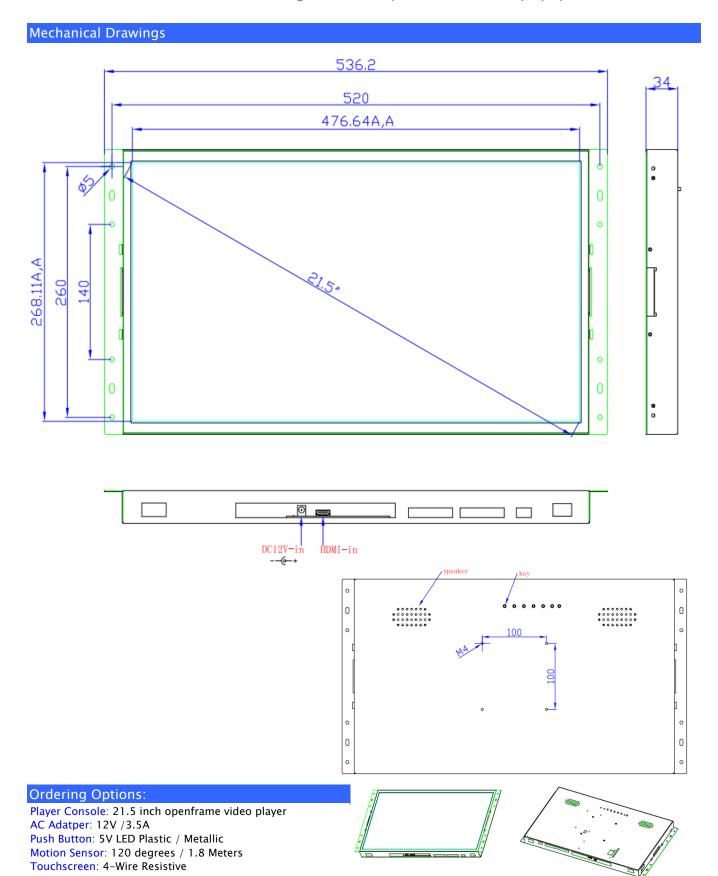

## **LCD Panel Information**

Screen size : 21.5" (Diagonal) Active area : 476.6(H) x 268.1(V) mm Max. Resolution : 1920 (H) x 1080 (V)

Brightness: 250 cd/m2 Contrast ratio: 1000: 1

Viewing angle: 85/85/85/85(L/R/U/D)

## Shipping Info

W x D x H : 536.2x278.11x34mm

Weight: 6.6Kgs