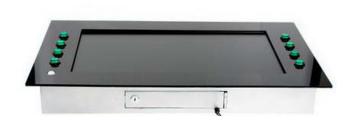

# Point-of-Sale Industrial Commercial

24" OpenFrame VideoPoster 1080P Video Player Commercial-Grade HD Digital Media Player & LCD Video Display System

The 24" Openframe VideoPoster 1080P Media Player(ADOP-2401) is a dedicated plug & play advertising video display, ideal digital signage solution for in-store product demo, gaming to hospitality to custom built kiosks. The unit consists of a full HD 1080p video decoder that plays loss-free 1080P video on the 24 inch TFT-LCD 1920x1080 pixels, with GPIO controlled push button options for user interaction.

# **Options**

Interactivity: Motion sensor, Push Buttons Portrait / Landscape USB Auto Copy