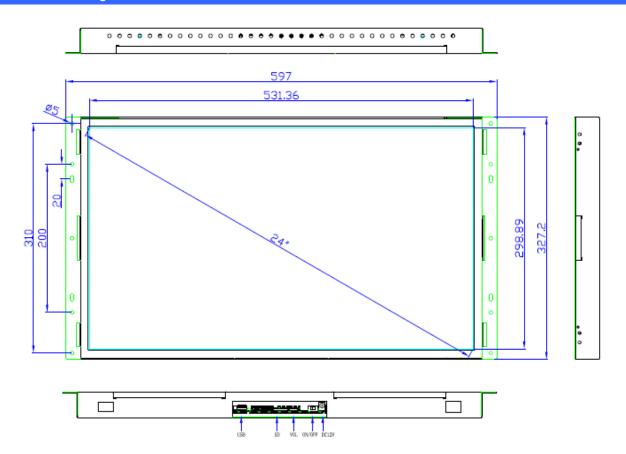

# **Mechanical Drawings**

# Shipping Info

 $W \times D \times H$  Unit/Packing: 597x327.2x46.4/685x455x150 mm Weight Unpacked/Packed: 5.7 /8.5 Kgs

> OpenFrame & All-in-One 1080P Player Point-of-Sale
 Industrial
 Commercial

## **LCD Panel Information**

Screen size: 23.6" (Diagonal)

Active area: 521.3 x 293.2 mm / 20.5 x 11.5 inches

Max. Resolution: 1920 (H) x 1080 (V)

Brightness: 250 cd/m2 Contrast ratio: 1000: 1

Viewing angle: 85/85/85/85(L/R/U/D)