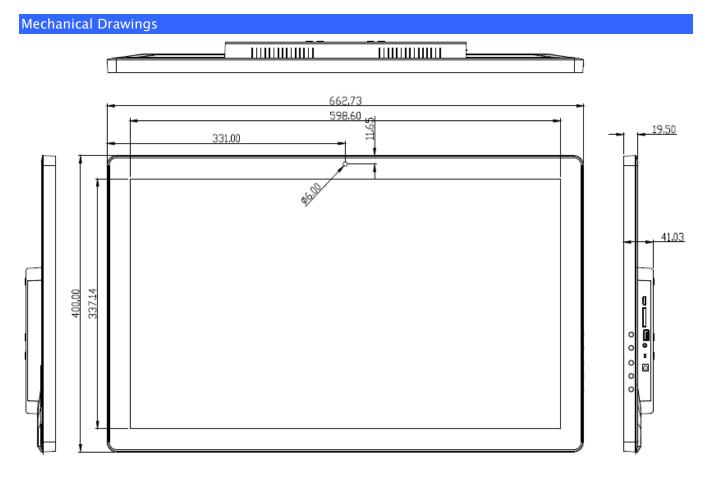

#### Photo

Photo Format: JPEG/BMP /PNG

Working Conditions Operating Temperature:0°C to 50°C Relative Humidity : 5% – 95% (Non-Condensing)

Shipping Info W x D x H (unit) : 662.73x400x41.3mm Carton: 740x250x520mm Qty / Carton: 2pcs G.W. :15.5kgs