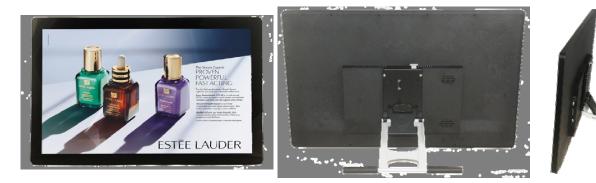

## Available in 14,15.6,18.5,21.5,24,27,32 inch

The 27" Android Commercial Tablet(Droid2700) is a smart-designed retail tablet for interactive digital advertising. It features high resolution full HD LCD panel 1920x1080 pixels to display your Ads message in a compelling way, the Quad-core processor is powerful to support the video-rich content with strong GPU. It comes with built-in VESA and slot protector for professional deployment.

> Compact Design VESA mount & Slot Protector;
> Optimized Android Commercial-Friendly:
hidden status bar, Restrict Access To Only
Selected Apps, etc;
> Proven High-reliability 7/24/365 By Top
Brands