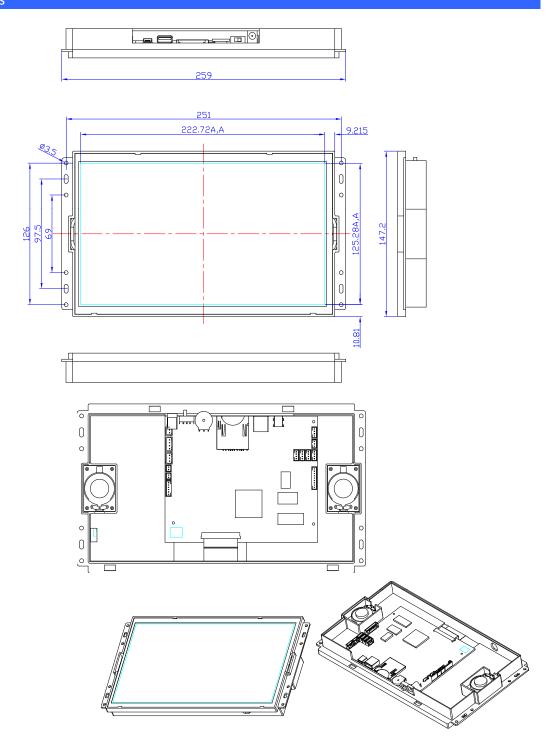

# **Mechanical Drawings**

### **Shipping Info**

W x D x H: 251x147.2x27mm

Weight: 1.2Kgs

#### LCD Panel Information

Screen size: 10.1" (Diagonal)

Active area: 222.72(H) x 125.28(V) mm Max. Resolution: 1024 (H) x 600 (V)

Brightness: 250 cd/m2 Contrast ratio: 1000:1

Viewing angle: 80/80/70/70(L/R/U/D)