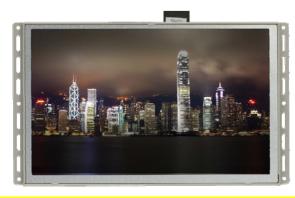

# 10.1" OpenFrame VideoPoster LCD Media Player

Commercial-Grade HD Digital Media Player & LCD Video Display System

#### Fastest User Activation Time Within 2S from standby to video reproduction

The 10.1" Openframe VideoPoster Media Player is a smart-designed video display, which can be easily integrated into existing chassis, Kiosk, product display, shelf-edge or any other type of product presentation. The frame is made out of plastic so it can be installed fully