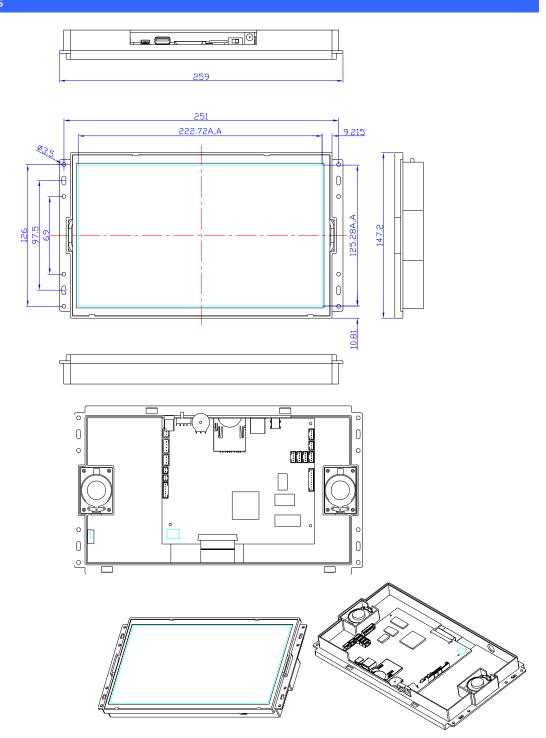

# **Mechanical Drawings**

## Shipping Info

W x D x H : 251x147.2x27mm

Weight: 1.2Kgs

Point-of-Sale
Industrial
Commercial