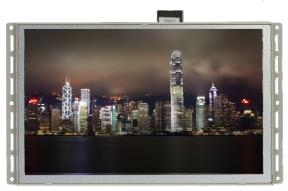

# 10.1" OpenFrame VideoPoster LCD Media Player

Commercial-Grade HD Digital Media Player & LCD Video Display System

The 10.1" Openframe VideoPoster Media Player(ADOP-1001) is a smart-designed video display, which can be easily integrated into existing chassis, Kiosk, product display, shelf-edge or any other type of product presentation. The frame is made out of plastic so it can be installed fully

#### **LCD Panel Information**

Screen size: 10.1" (Diagonal)

Active area: 222.72(H) x 125.28(V) mm Max. Resolution: 1024 (H) x 600 (V)

Brightness: 250 cd/m2 Contrast ratio: 1000:1

Viewing angle: 80/80/70/70(L/R/U/D)

Aspect Ratio: 16:9