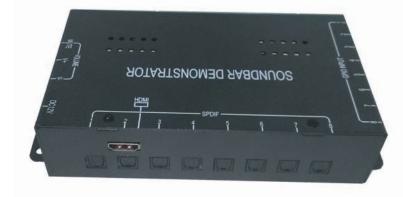

## **Product Focus**

## **Fffective Soundbar Demonstrations**

- Keeps soundbars awake and ready to demo
- Master volume control
- Customizeable demo timeout (30S for default)

The MP10 provides a perfect demonstration solution while driving immersive 1080P video and Digital audio for a loss-free high-quality soundbar demonstration kiosk.

The MP10 will auto play demo video files from the root of SD card or USB drive in a loop. The audio

is sent to demo TV at default. The user can press one of the eight push button selectors to start demo mode: the sound is toggled into the corresponding soundbar for 30 seconds.