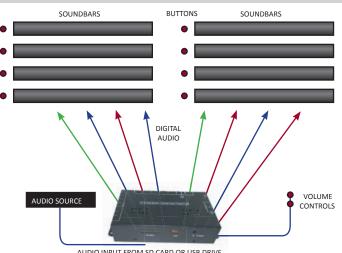

The MP10 will auto play demo video files from the root of SD card or USB drive in a loop. The audio

is sent to demo TV at default. The user can press one of the eight push button selectors to start demo mode: the sound is toggled into the corresponding soundbar for 30 seconds.

## Soundbar Demonstrator Demo With Eight Push Button Selector

This system configuration switches up to eight soundbars using one audio source. Customers simply press the button next to each soundbar and adjust master volume using a up and down buttons.

Easy to use, durable controls invite customer interaction. Master volume control features are compatible with up / down buttons.