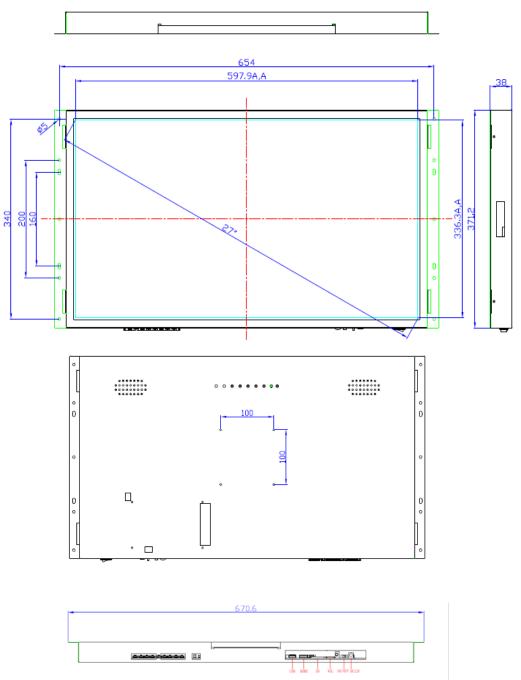

# Mechanical Drawings

## **LCD Panel Information**

Screen size: 27" (Diagonal)

Active area: 597.6 x 336.15 mm / 23.5 x 13.2 inches

Max. Resolution: 1920 (H) x 1080 (V)

Brightness: 250 cd/m2 Contrast ratio: 1000:1

Viewing angle: 85/85/85/85(L/R/U/D)

# Shipping Info

W x D x H Unit/Packing: 670.6x371.2x46.4/788x536x233 mm Weight Unpacked / Packed: 7.5 / 10.5Kgs

> OpenFrame & All-in-One 1080P Player