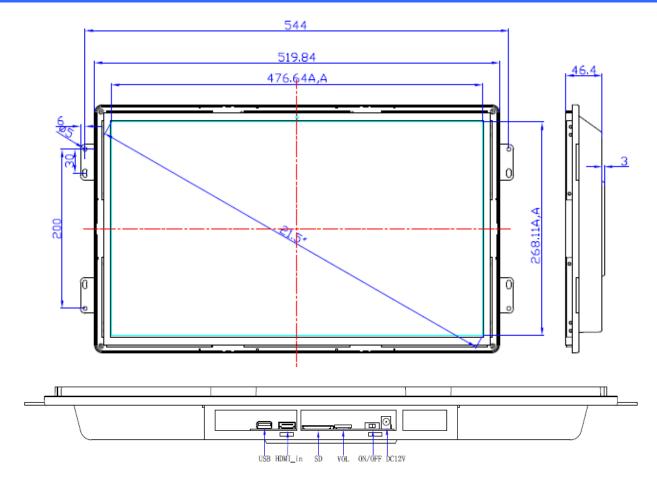

#### **LCD Panel Information**

Screen size : 21.5" (Diagonal) Active area : 476.6(H) x 268.1(V) mm Max. Resolution : 1920 (H) x 1080 (V)

Brightness: 250 cd/m2 Contrast ratio: 1000: 1

Viewing angle: 85/85/85/85(L/R/U/D)

## Shipping Info

W x D x H : 544x268x46.4mm

Weight: 5.6Kgs

Point-of-Sale
Industrial
Commercial

# **Mechanical Drawings**