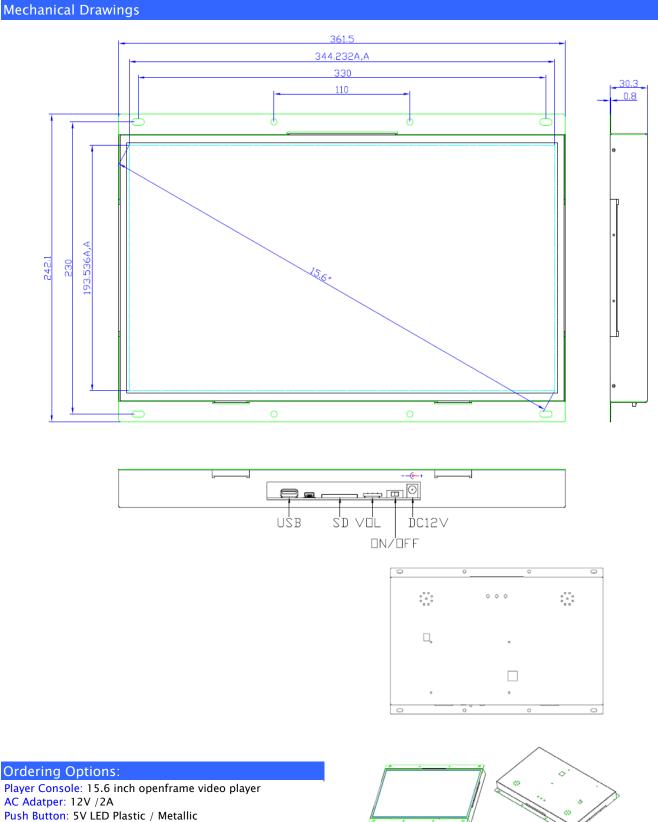

## LCD Panel Information

Screen size : 15.6" (Diagonal) Active area : 344.2(H) x 193.5(V) mm Max. Resolution : 1366 (H) x 768 (V) Brightness : 250 cd/m2 Contrast ratio : 1000 : 1 Viewing angle : 85/85/80/80(L/R/U/D) Aspect Ratio: 16:9

#### Shipping Info W x D x H : 361.5x242.1x30.3mm Weight: 3.2Kgs

Storage SD Card, USB Drive, Internal Memory

> Commercial Tablet > Boxed Media Player > OpenFrame & All-in-One 1080P Player

• Point-of-Sale • Industrial • Commercial