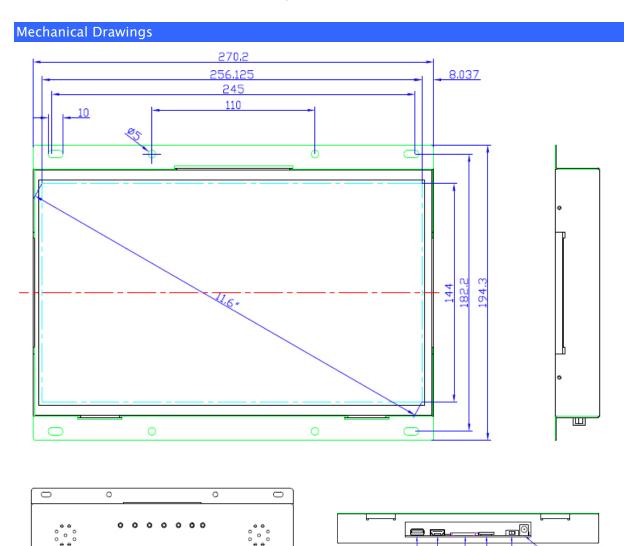

### LCD Panel Information

Screen size : 13.3" (Diagonal) Active area : 293.76(W)×165.24(H) mm Max. Resolution : 1920 (H) x 1080 (V) Brightness : 300 cd/m2 Contrast ratio : 1000 : 1 Viewing angle : 85/85/85/85(L/R/U/D) Aspect Ratio: 16:9

#### Shipping Info W x D x H : 271x195x30.3mm Weight: 2.8Kgs

Storage SD Card, USB Drive, Internal Memory

> Commercial Tablet> Boxed Media Player

> OpenFrame & All-in-One 1080P Player

• Point-of-Sale • Industrial • Commercial