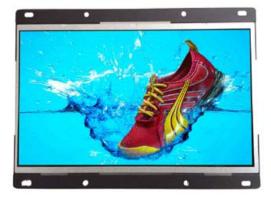

# 11.6" OpenFrame VideoPoster LCD Media Player

Commercial-Grade HD Digital Media Player & LCD Video Display System

The 11.6" Openframe VideoPoster 1080P Media Player(OP1160) is a smart-designed video display, which can be easily integrated into a special housing, Kiosk, product display or any other type of product presentation.The frame is made out of metal so it can be installed fully electronically isolated if requested. It has an extra inlet of power supply to support easy integration.

### LCD Panel Information

Screen size : 13.3" (Diagonal) Active area : 293.76(W)×165.24(H) mm Max. Resolution : 1920 (H) x 1080 (V) Brightness : 300 cd/m2 Contrast ratio : 1000 : 1 Viewing angle : 85/85/85/85(L/R/U/D) Aspect Ratio: 16:9