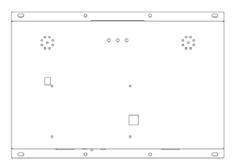

O: 4-pin x 8pcs

#### Video Resolution

Video: 720 x 576 pixels (PAL) 720 x 480 pixels (NTSC)

1280 x 720 1920 x 1080

#### Audio

Audio Format: MP3

Stereo Output: Speakers, 2x2W/8Ω

#### Photo

Photo Format: JPEG

Playmode: Auto Slideshow With Adjustable Interval

#### **Options**

Interactivity: Motion sensor, Push Buttons, Touchscreen Portrait / Landscape

USB Auto Copy Into SD Card Or On-board Memory

#### **Working Conditions**

Operating Temperature:0°C to 50°C

Relative Humidity: 5% - 95% (Non-Condensing)

# Shipping Info

W x D x H : 342x180x30.3mm

Weight: 3.2Kgs

#### Storage

SD Card, USB Drive, Internal Memory

Point-of-Sale
 Industrial
 Commercial

13.3" OpenFrame LCD Media Player Commercial-Grade HD Digital Media Player & LCD Video Display System

# Mechanical Drawings







# **Ordering Options:**

Player Console: 13.3 inch openframe video player

AC Adatper: 12V /1A

Push Button: 5V LED Plastic / Metallic Motion Sensor: 120 degrees / 1.8 Meters

Touchscreen: 4-Wire Resistive