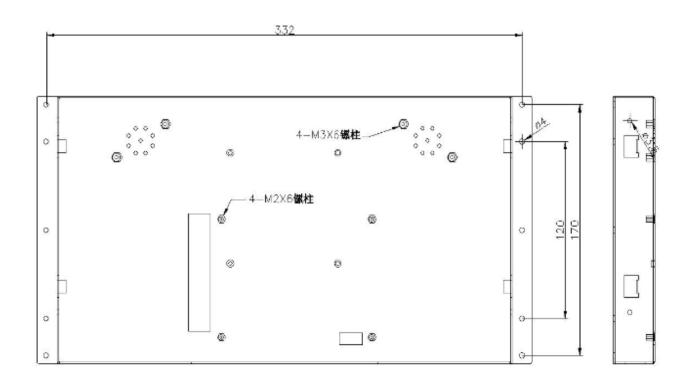

# Mechanical Drawings

# Shipping Info

W x D x H : 342x180x30.3mm

Weight: 3.2Kgs