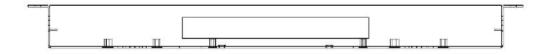

PIO: 4-pin x 8pcs

#### Video Resolution

Video: 720 x 576 pixels (PAL) 720 x 480 pixels (NTSC)

1280 x 720 1920 x 1080

#### Audio

Audio Format: MP3

Stereo Output: Speakers, 2x2W/8Ω

#### Photo

Photo Format: JPEG

Playmode: Auto Slideshow With Adjustable Interval

#### **Options**

Interactivity: Motion sensor, Push Buttons, Touchscreen Portrait / Landscape

USB Auto Copy Into SD Card Or On-board Memory

#### **Working Conditions**

Operating Temperature:0°C to 50°C

Relative Humidity: 5% - 95% (Non-Condensing)

# Shipping Info

W x D x H : 342x180x30.3mm

Weight: 3.2Kgs

#### Storage

SD Card, USB Drive, Internal Memory

Point-of-Sale
 Industrial
 Commercial

13.3" OpenFrame LCD Media Player Commercial-Grade HD Digital Media Player & LCD Video Display System

# Mechanical Drawings







# **Ordering Options:**

Player Console: 13.3 inch openframe video player

AC Adatper: 12V /1A

Push Button: 5V LED Plastic / Metallic Motion Sensor: 120 degrees / 1.8 Meters

Touchscreen: 4-Wire Resistive