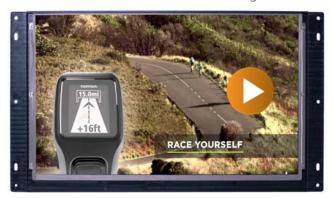

# 13.3" OpenFrame VideoPoster LCD Media Player

Commercial-Grade HD Digital Media Player & LCD Video Display System

The 13.3" Openframe VideoPoster 1080P Media Player(OP1331) is a smart-designed video display, which can be easily integrated into a special housing, Kiosk, product display or any other type of product presentation. The frame is made out of plastic so it can be installed fully electronically isolated if requested. It has an extra inlet of power supply to support easy integration.

- > Easy integration into exisiting chassis
- > Loop / Auto Playback Mode
- > USB Auto-Copy Conent Update
- > Interactivity Via Motion sensor, Push Buttons, Touchscreen (optional)

Not Available For US Market Due To Existing Exclusivity Program