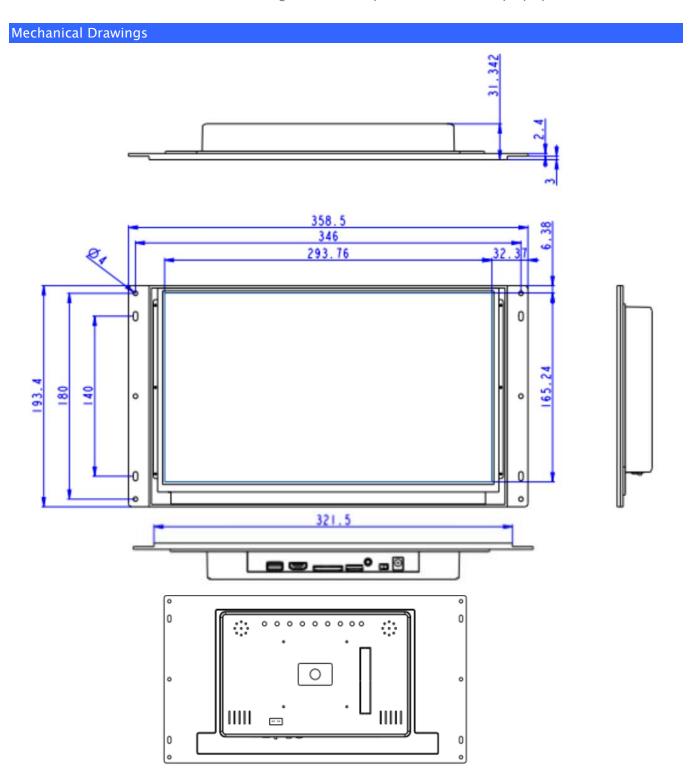

## **LCD Panel Information**

Screen size : 13.3" (Diagonal) Active area : 293.76(W)×165.24(H) mm Max. Resolution : 1920 (H) x 1080 (V)

Brightness: 300 cd/m2 Contrast ratio: 1000: 1

Viewing angle: 89/89/89/89(L/R/U/D)

#### Shipping Info

W x D x H: 358.5x193.4x31.4mm

Weight: 3.2Kgs

Point-of-Sale
Industrial
Commercial