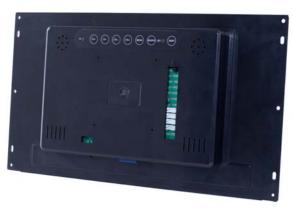

# Interface

Card Slot: SD USB: USB 2.0 Host

Power Jack: 12V /1.5A DC in Video Line-in: HDMI in GPIO: 4-pin x 8pcs

# Storage

SD Card, USB Drive, Internal Memory