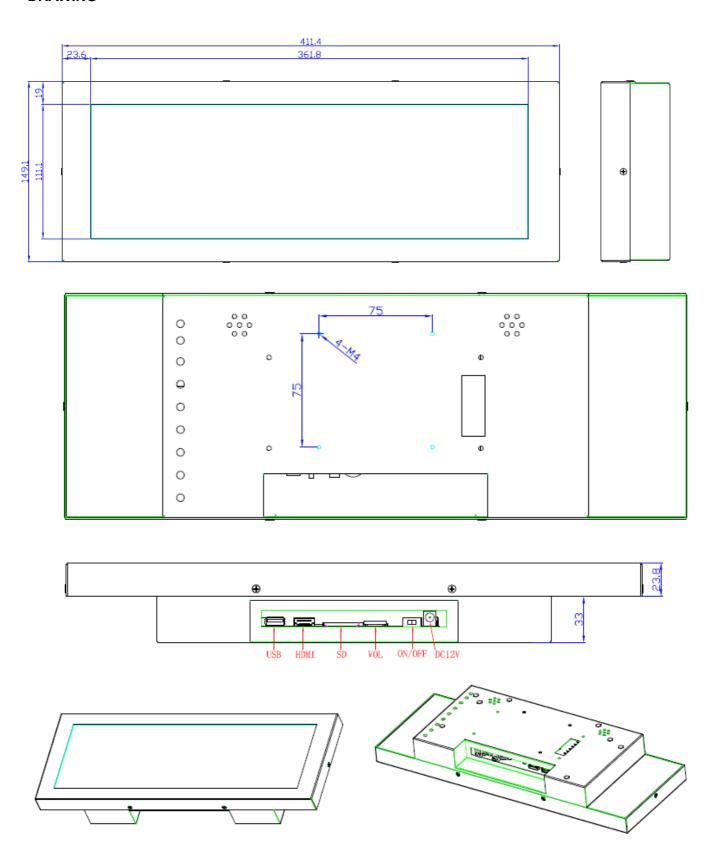

atterybox for battery operated power     |
| Optional     | Audio out      | Multiple Jacks 3.5 / Coax / Digital Sound         |
| functions    | Jack Input     | Jack Input for mobile phone / mp3-player sound    |
|              | Software       | Software adjustments for your needs               |
|              | LED            | LED strips, LED light pads                        |
|              |                | (multiple) Output 12V (5V), f.i. for LED lighting |
|              | Touchscreen    | Transistive TouchScreen                           |
| Others       | Accessories:   | Adaptor, Remote Control                           |
|              | Color:         | Black Housing                                     |

## 14.9 inch Framed VideoScreen

Model:ADMP149-MH

### **DRAWING**