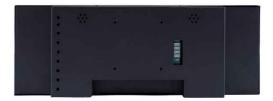

- Built-in Media Player













#### **USAGE:**

This VideoScreen has an Internal VideoPlayer with Full HD resolution (1080P). Plug in a SD card or USB Stick with your content and directly play your video (or slideshow). It will play your video(s) continiously in a loop. The mainboard can optionally come with extra in-outputs for interactivity,

### **OPTIONAL: Multi Functions**

The mainboard can be turned into a multi-functionboard, serveral in-outputs can be added, and software can be made Tailormade. Example features:

- Trigger buttons for selection video / volume combined with LED lighting
- Output for LED lightning 5/12V
- Motion Sensor / Tilt-up light Sensor
- Multiple Audio Outputs for speakers & headphones
- Input Audio for Mobile phone / iPod (auto-sensing)
- Touchscreen





# Technical SPECIFICATION

# 14.9 inch Framed VideoScreen

Model:ADMP149-MH

### **TECHNICAL SPECIFICATIONS**

| Display      | Panel          | 14.9inch LCD Media Player                         |
|--------------|----------------|---------------------------------------------------|
|              | Shell          | Enclosed Housing                                  |
|              | Resolution     | 1280*390                                          |
|              | Contrast ratio | 500:1                                             |
|              | Brightness     | 300cd                                             |
|              | Viewing angle  | 45/70/80/80 (U/D/L/R)                             |
|              | Aspect Ratio   |