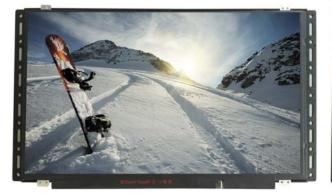

# 15.6" OpenFrame VideoPoster LCD Media Player

Commercial-Grade HD Digital Media Player & LCD Video Display System

The 15.6" Openframe VideoPoster 1080P Media Player(ADOP-1560P) is a smart-designed video display, which can be easily integrated into a special housing, Kiosk, product display or any other type of product presentation.The frame is made out of plastic so it can be installed fully electronically isolated if requested. It has an extra inlet of power supply to support easy integration.

## LCD Panel Information

Screen size : 15.6" (Diagonal) Active area : 344.2(H) x 193.5(V) mm Max. Resolution : 1920 (H) x 1080 (V) Brightness : 300 cd/m2 Contrast ratio : 1000 : 1 Viewing angle : 89/89/89/89(L/R/U/D) Aspect Ratio: 16:9