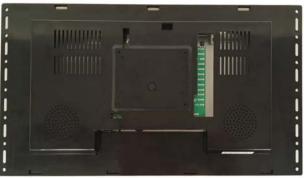

#### Options

Interactivity: Motion sensor, Push Buttons, Touchscreen Portrait / Landscape USB Auto Copy

Lighting)

Playback Functions

Interface Card Slot: SD USB: USB 2.0 Host Power Jack: 12V /2A DC in Video Line-in: HDMI in (Optional ) GPIO: 4-pin x 8pcs

#### Interface

Card Slot: SD/MMC USB: USB 2.0 Host Power Jack: 12V /2A DC in Video Line-in: HDMI in (Optional ) GPIO: 4-pin x 8pcs