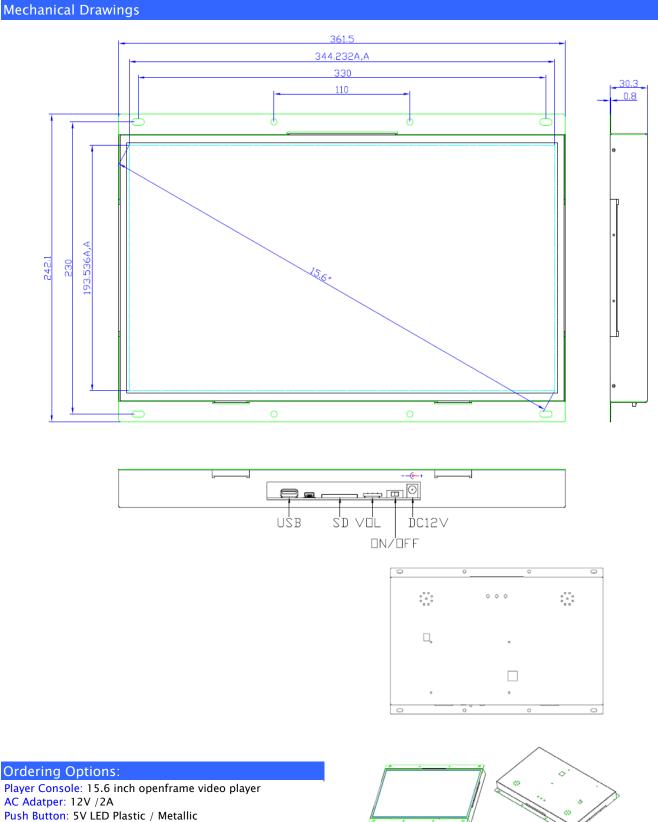

# 15.6" OpenFrame LCD Media Player

Commercial-Grade HD Digital Media Player & LCD Video Display System

Player Console: 15.6 inch openframe video player AC Adatper: 12V /1A Push Button: 5V LED Plastic / Metallic Motion Sensor: 120 degrees / 1.8 Meters Touchscreen: 4-Wire Resistive

#### Shipping Info W x D x H : 361.5x242.1x30.3mm Weight: 3.2Kgs

Storage SD Card, USB Drive, Internal Memory

> Commercial Tablet > Boxed Media Player > OpenFrame & All-in-One 1080P Player

• Point-of-Sale • Industrial • Commercial