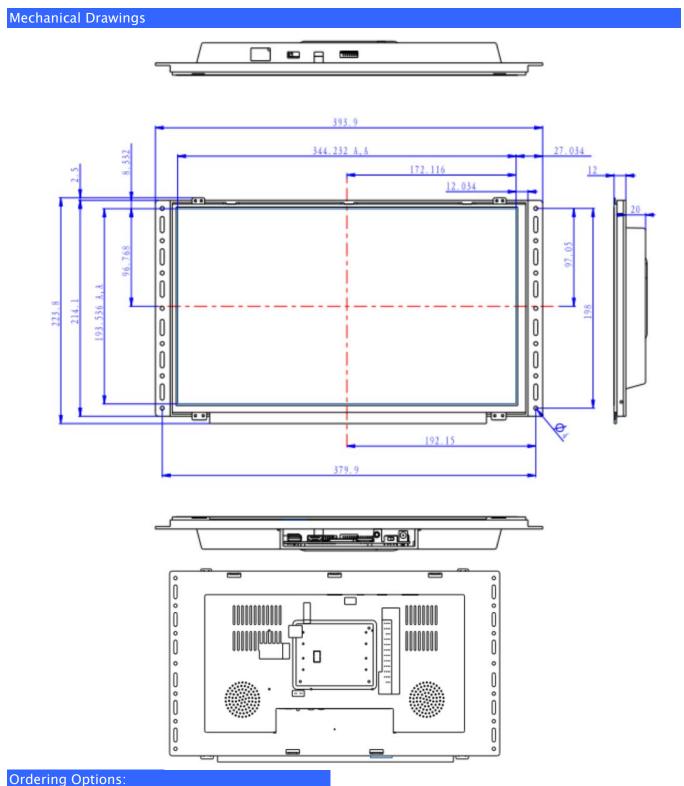

#### Working Conditions Operating Temperature:0°C to 50°C Relative Humidity : 5% – 95% (Non-Condensing)

Shipping Info W x D x H : 393.9x223.8x32mm Weight: 3.2Kgs

#### Shipping Info W x D x H : 361.5x242.1x30.3mm Weight: 3.2Kgs

Storage SD Card, USB Drive, Internal Memory

> Commercial Tablet > Boxed Media Player > OpenFrame & All-in-One 1080P Player

• Point-of-Sale • Industrial • Commercial