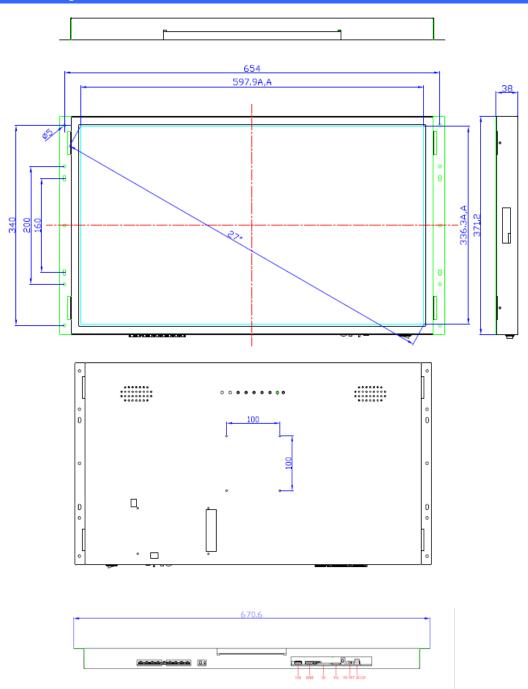

## **Mechanical Drawings**

#### **LCD Panel Information**

Screen size: 27" (Diagonal)

Active area: 597.6 x 336.15 mm / 23.5 x 13.2 inches

Max. Resolution: 1920 (H) x 1080 (V)

Brightness: 250 cd/m2 Contrast ratio: 1000: 1

Viewing angle: 85/85/85/85(L/R/U/D)

## Shipping Info

W x D x H Unit/Packing: 670.6x371.2x46.4/788x536x233 mm Weight Unpacked / Packed: 7.5 / 10.5Kgs

Point-of-Sale
Industrial
Commercial